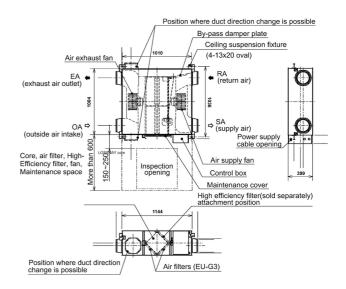

| 0.65-1.45-1.60-1.75 |
| Power Input (W) - ExLo-Lo-Hi-ExHi                                | 145-340-370-415     |
| Temperature Exchange Efficiency (%) -<br>ExLo-Lo-Hi-ExHi         | 87.5-80.5-79-79     |
| Enthalpy Exchange Efficiency Heating (%) -<br>ExLo-Lo-Hi-ExHi    | 79.5-72.5-?-?       |
| Enthalpy Exchange Efficiency Cooling (%) - ExLo-Lo-Hi-ExHi       | 79.5-71.5-70-?      |
| Dimensions (mm) - W-D-H                                          | 1004-1144-399       |
| Weight (kg)                                                      | 53                  |
| Duct Size (mm)                                                   | 250                 |
|                                                                  |                     |

## **DIMENSIONS**

LGH-80RX5-E